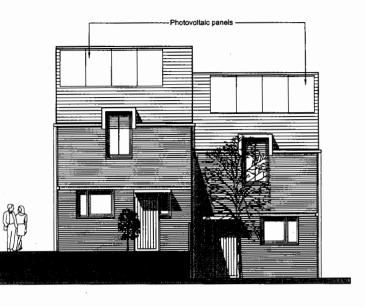

lock A

1:100 @ A3 15-12-2014 1857 DE 30-01 В

**PLANNING** 

GLEDE TO BOA OFFAMING HUMBERS

| PROJECTNO       | STATUS                                                     | TYPE                                                                                                                            | COME MO. |
|-----------------|------------------------------------------------------------|---------------------------------------------------------------------------------------------------------------------------------|----------|
| trançita<br>12H | 8K = Simon<br>DK = Planning<br>Pl = Production information | 10-Ste / Enternal Plane<br>20-Fittor Roof Plane<br>20-Clavaters<br>40-Sections<br>50-Ostella<br>60-Schedules<br>70-Room Layeuts | g1       |

CALE 1:100

10 metres

NORTH ELEVATION



SOUTH ELEVATION

NORTH ELEVATION

**CALE 1:100** 



10 metres



WEST ELEVATION



EAST ELEVATION

CDM
CONSTRUCTION (DESIGN AND MANAGEMENT)
REGULATIONS 2007
Designers Hazard information for Construction
These notes refer specifically to the information shown
on this drawing. Refer to Health & Safety Plan for
further information.

further information.

I. If you do not fully understand the riska involved during the construction of the flams indicated on this drawing ask your health & safety advisor or a member of the design learn before proceeding.







| <u> </u>   |      |                      |       |       |
|------------|------|----------------------|-------|-------|
|            |      |                      |       |       |
|            |      |                      |       |