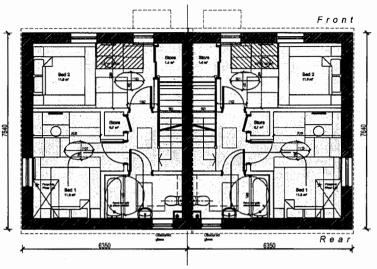

10 metres

FIRST FLOOR PLAN UPPER FLATS

GROUND FLOOR PLAN LOWER FLATS

Flats Block A Plots 1-4

COM
CONSTRUCTION (DESIGN AND MANAGEMENT)
REGULATIONS 2007
Designers Hazerd Information for Construction
These notes refer specifically to the Information shown
on this drawing. Refer to Health & Safety Plan for
further Information. further information.

I. If you do not hully understand the risks involved during the construction of the items indicated on this drawing ask your health & safety advisor or a member of the design feam before proceeding. Schedule of Accommodation
Lifetime Homes dwellings House Type 182P Upper Flats 1B2P Lower Flats 10.02.2015 B Renewables and orientation clarified KWh 20.01.2015 A Plenning Issue
Date Rev. Descriptions

barefoot & gilles

GIA

2 61,0 m2

2 47,9 m2

Kingfisher Drive Great Blakenham, Suffolk Mid Suffolk District Council Floor and Roof Plans Upper and Lower Flats as Proposed Scale & Format 1:100 @ A3 15-12-2014 BGA Drawing No. 1857 DE 20-01 В **PLANNING** 