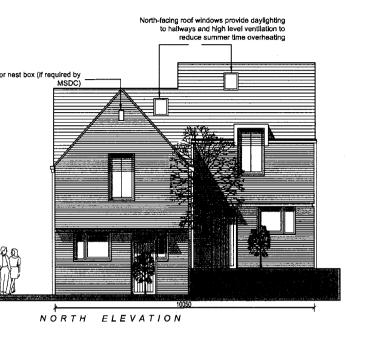

Great Blakenham, Suffolk Mid Suffolk District Council

Elevations as Proposed Block H

1:100 @ A3 08-01-2015 1857 DE 30-08 В

**PLANNING** 

| PROJECT HIS.     | FIATUR                                                     | Date:                                                                                                                     | OWG MD. |
|------------------|------------------------------------------------------------|---------------------------------------------------------------------------------------------------------------------------|---------|
| eramoles<br>1234 | SK e Sagari<br>CE e Planding<br>Fl e Procudito Information | 10-84s / Ersend Plans<br>20-Floor Roof Rans<br>30-Elevations<br>40-Section<br>50-Databa<br>50-Brindules<br>70-Rann Layous | ů1      |

Drawing









CDM
CONSTRUCTION (DESIGN AND MANAGEMENT)
REGULATIONS 2007
Designers Hazerd Information for Construction
Those notes refer specifically to the information shown
on this drawing. Refer to Health & Safety Plan for
further information.

If you do not fully understand the risks involved during the construction of the items indicated on this drawing ask your health & safety advisor or a member of the design team before proceeding.

KEY



Denotes red facing brick, libstock 'Birtley Olde English Buff or approved equal . Subject to the approval of the Local





Windows: UPVC, SBD-compilent, doubte-glazed windows. Divided lights with internal spacer best to DG unit. Dark grey metal capping to downers, dark gray metal satients shading to feature windows, Sabject to the approval of the Local