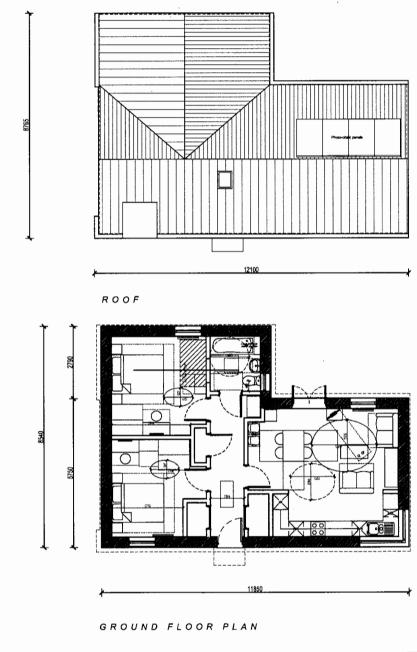

Bungalow Block H Plot 17

CDM
CONSTRUCTION (DESIGN AND MANAGEMENT)
REGULATIONS 2007
Designers Harged Information for Construction
These notes refer specificably to the Information shown
on this drawing. Refer to Health & Safety Plan for
further Information.
I. If you do not fully understand the risks involved during
the construction of the items indicated on this drawing
ask your health & safety advisor or a member of the
design learn before proceeding.

Schedule of Accommodation
Lifetime Homes dwellings

|     | House Type             | No. | GIA  |
|-----|------------------------|-----|------|
| £., |                        |     |      |
| 문문  | 2B4P Bungalow, Block H | 1   | 71m2 |
| 결호  |                        |     |      |
|     | TOTAL                  | 4   |      |

|            |      |                                | -     |        |
|------------|------|--------------------------------|-------|--------|
|            |      |                                | -     |        |
| 09,02,2015 | В    | Roof light shown on floor plan | KWh   | KWh    |
| 20.01.2015 | A    | Planning Issue                 | KWh   | KWh    |
| Date       | Rev. | Descriptions                   | Drawn | Checke |

### barefoot & gilles

Kingfisher Drive Great Blakenham, Suffolk Mid Suffolk District Council

Drawing Block H

1:100 @ A3 08-01-2015 1857 DE 20-06 В

PLANNING

CLICIE TO BIGA DRAWING NUMBERS

| PROJECT NO. | UTATUR                                                      | 77 <b>PE</b>                                                                                                                             | CMG HLL           |
|-------------|-------------------------------------------------------------|------------------------------------------------------------------------------------------------------------------------------------------|-------------------|
| 000 mg/mg   | BK = Shelch<br>OE = Plansing<br>FI = Production information | 10- title / Enternal Plans<br>20- Finer Roof Plans<br>30- Elevations<br>40- Sections<br>50- Optobs<br>60- Scharkdiss<br>70- Room Layouts | assavegabes<br>O1 |