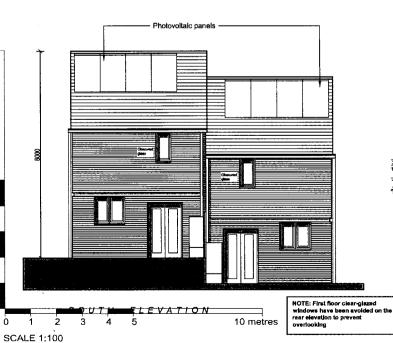

at Blakenham, Suffolk Mid Suffolk District Council

Elevations as Proposed Block H

1:100 @ A3 08-01-2015 1857 DE 30-08 В

**PLANNING** 

| PROJECT HIS.     | FIATUR                                                     | Date:                                                                                                                     | OWG MD. |
|------------------|------------------------------------------------------------|---------------------------------------------------------------------------------------------------------------------------|---------|
| eramoles<br>1234 | SK e Sagari<br>CE e Planding<br>Fl e Procudito Information | 10-84s / Ersend Plans<br>20-Floor Roof Rans<br>30-Elevations<br>40-Section<br>50-Databa<br>50-Brindules<br>70-Rann Layous | ů1      |

Drawing









CDM
CONSTRUCTION (DESIGN AND MANAGEMENT)
REGULATIONS 2007
Designers Hazerd Information for Construction
Those notes refer specifically to the information shown
on this drawing. Refer to Health & Safety Plan for
further information.

If you do not fully understand the risks involved during the construction of the items indicated on this drawing ask your health & safety advisor or a member of the design team before proceeding.

KEY



Denotes red facing brick, libstock 'Birtley Olde English Buff or approved equal . Subject to the approval of the Local





Windows: UPVC, SBD-compilent, doubte-glazed windows. Divided lights with internal spacer best to DG unit. Dark grey metal capping to downers, dark gray metal satients shading to feature windows, Sabject to the approval of the Local Aut