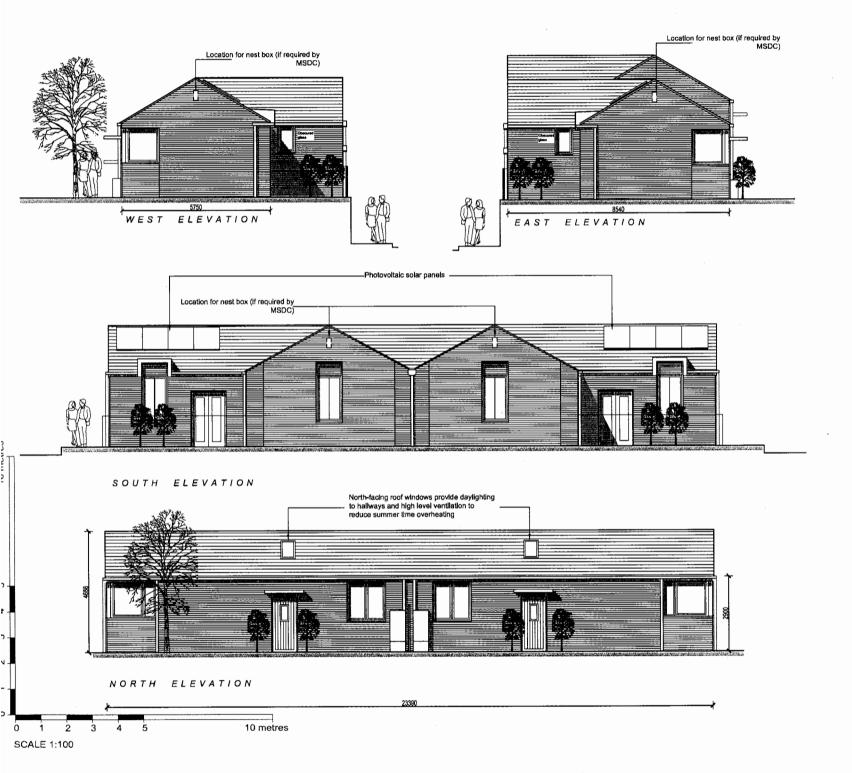

10 metres

FIRST FLOOR PLAN UPPER FLATS

GROUND FLOOR PLAN LOWER FLATS

Flats Block A Plots 1-4

COM
CONSTRUCTION (DESIGN AND MANAGEMENT)
REGULATIONS 2007
Designers Hazerd Information for Construction
These notes refer specifically to the Information shown
on this drawing. Refer to Health & Safety Plan for
further Information. further information.

I. If you do not hully understand the risks involved during the construction of the items indicated on this drawing ask your health & safety advisor or a member of the design feam before proceeding. Schedule of Accommodation
Lifetime Homes dwellings House Type 182P Upper Flats 1B2P Lower Flats 10.02.2015 B Renewables and orientation clarified KWh 20.01.2015 A Plenning Issue
Date Rev. Descriptions

barefoot & gilles

GIA

2 61,0 m2

2 47,9 m2

Kingfisher Drive Great Blakenham, Suffolk Mid Suffolk District Council Floor and Roof Plans Upper and Lower Flats as Proposed Scale & Format 1:100 @ A3 15-12-2014 BGA Drawing No. 1857 DE 20-01 В **PLANNING** 