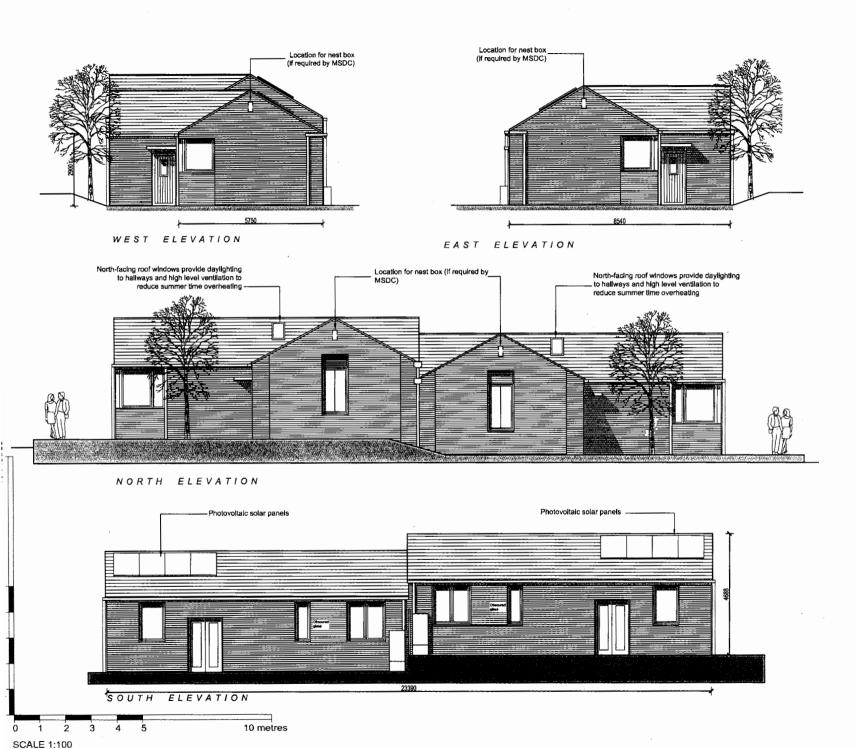

10 metres

FIRST FLOOR PLAN UPPER FLATS

GROUND FLOOR PLAN LOWER FLATS

Flats Block A Plots 1-4

COM
CONSTRUCTION (DESIGN AND MANAGEMENT)
REGULATIONS 2007
Designers Hazerd Information for Construction
These notes refer specifically to the Information shown
on this drawing. Refer to Health & Safety Plan for
further Information. further information.

barefoot & gilles

GIA

2 61,0 m2

2 47,9 m2

Kingfisher Drive Great Blakenham, Suffolk Mid Suffolk District Council Floor and Roof Plans Upper and Lower Flats as Proposed Scale & Format 1:100 @ A3 15-12-2014 BGA Drawing No. 1857 DE 20-01 В **PLANNING** 