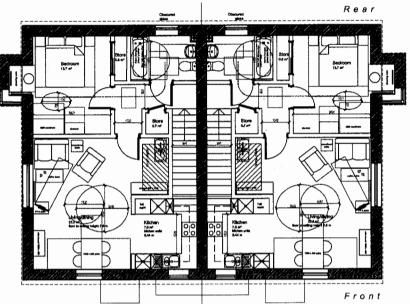

10 metres

FIRST FLOOR PLAN UPPER FLATS

GROUND FLOOR PLAN LOWER FLATS

Flats Block A Plots 1-4

COM
CONSTRUCTION (DESIGN AND MANAGEMENT)
REGULATIONS 2007
Designers Hazerd Information for Construction
These notes refer specifically to the Information shown
on this drawing. Refer to Health & Safety Plan for
further Information. further information.

I. If you do not hully understand the risks involved during the construction of the items indicated on this drawing ask your health & safety advisor or a member of the design feam before proceeding. Schedule of Accommodation
Lifetime Homes dwellings House Type 182P Upper Flats 1B2P Lower Flats 10.02.2015 B Renewables and orientation clarified KWh 20.01.2015 A Plenning Issue
Date Rev. Descriptions

barefoot & gilles

GIA

2 61,0 m2

2 47,9 m2

Kingfisher Drive Great Blakenham, Suffolk Mid Suffolk District Council Floor and Roof Plans Upper and Lower Flats as Proposed Scale & Format 1:100 @ A3 15-12-2014 BGA Drawing No. 1857 DE 20-01 В **PLANNING** 