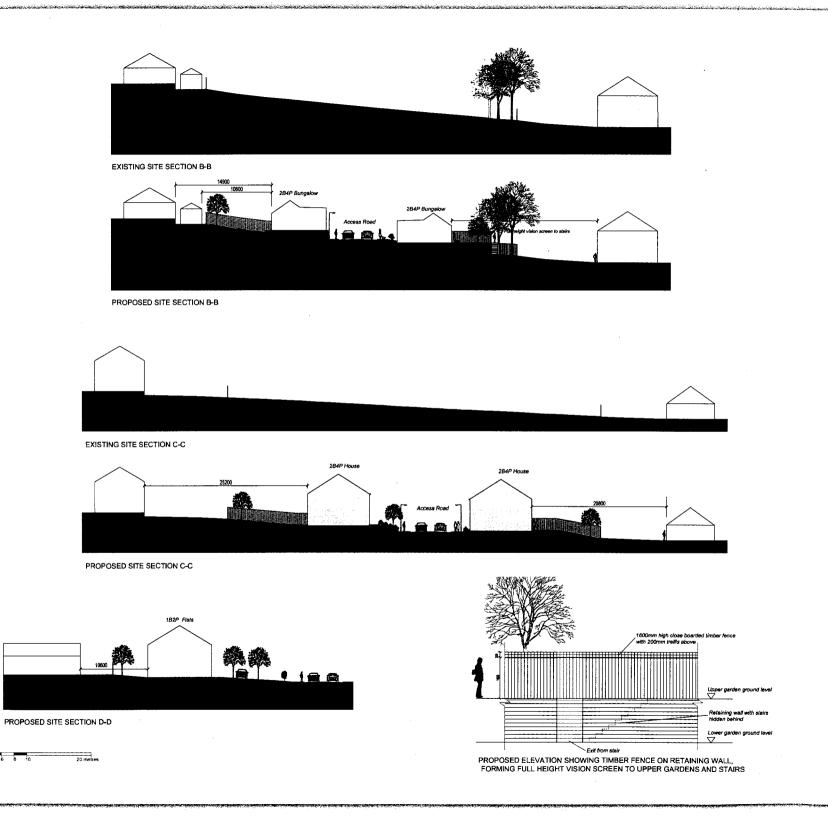

1:100 @ A3 15-12-2014 BGA Drawing No 1857 DE 30-11 В

**PLANNING** 

| PROJECT NO. | STATUS.                                                    | Trippe                                                                                                                                             | OMIG MO.       |
|-------------|------------------------------------------------------------|----------------------------------------------------------------------------------------------------------------------------------------------------|----------------|
| 1234        | SK = Sketch<br>DE = Plenning<br>FI = Production Snormesion | 10- May / Extend Plans<br>20- Floor Roof Plans<br>30- Clavators<br>40- Sacriffors<br>50- Deeple<br>50- Deeple<br>50- Scheckins<br>70- Room Layes/e | acampia;<br>01 |



barefoot & gilles -Mid Suffolk District Council Site Sections BB CC DD Rook & Forest 1:200 @ A1 25-11-2014 1857 DE 40-02 D Drowing States PLANNING



lead view looking north-east

View looking north from outside plot 12



ooking along the new access road from Kingfisher Drive

Overhead view looking west

CONSTRUCTION (DESIGN AND MANAGENERNT) RECRULATIONS 2007
Dissource travers blomatic for Convenient
The Construction of the Convenient
The Construction of the Convenient
The Variable formation, in the Convenient of the country, finding to read the dissolution of the Convenient of the

25

| (Carte        | Part, | Overdpiture                 | Owen          | *   |
|---------------|-------|-----------------------------|---------------|-----|
| 30,000,000 to | Α.    | Phoning lytes<br>Over