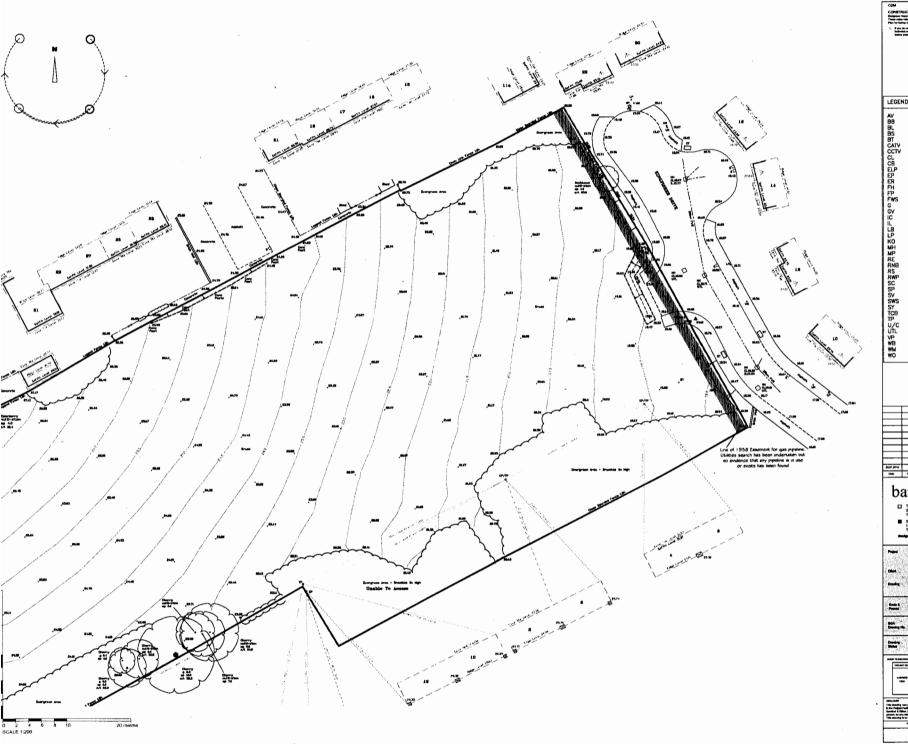

Title: Committee Site Plan

**Reference: 0210/15** 

Site: Land off Kingfisher Drive

**Great Blakenham** 

# Listed Buildingsprotected Species

Contaminated land

MID SUFFOLK DISTRICT COUNCIL 131, High Street, Needham Market, IP6 8DL Telephone: 01449 724500

**SCALE 1:2000** 

Reproduced by permission of Ordnance Survey on behalf of HMSO.

barefoot & gilles

Third Floor, Eldon House
2 Eldon Street, London, ECZM 7L8

2 Cromwell Court
16 St. Peters Street
Tel: 91473 257474
design@barefootgilles.com

0 5 10 20 SCALE 1:1250

> ipswich, Suffolk IP1 1XG Fax: 01473 281540 www.barefootgilles.com