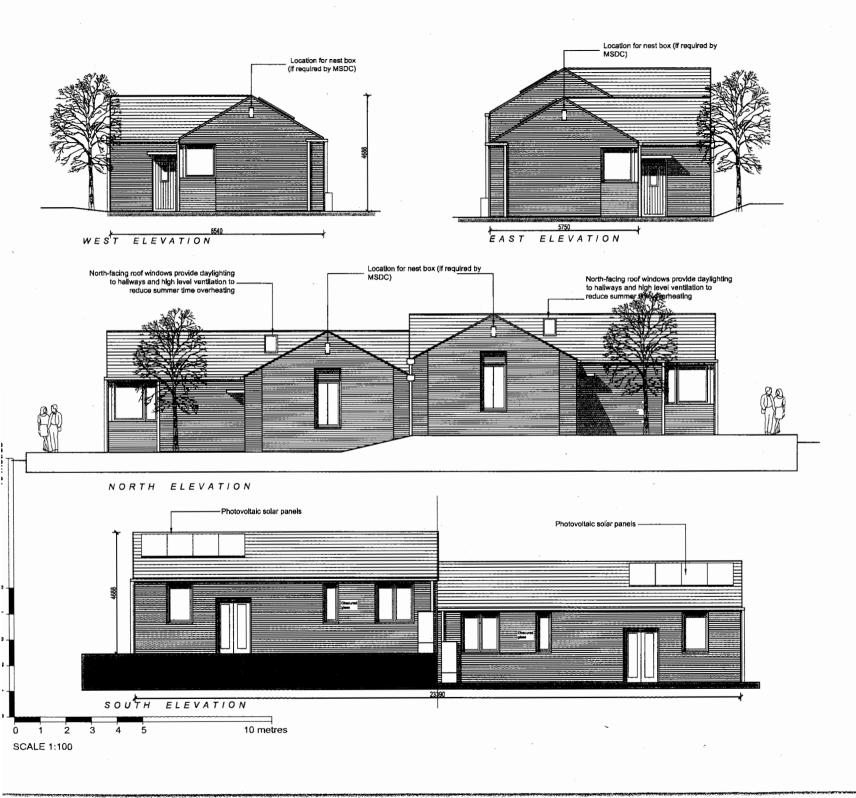

10 metres

FIRST FLOOR PLAN UPPER FLATS

GROUND FLOOR PLAN LOWER FLATS

Flats Block A Plots 1-4

COM
CONSTRUCTION (DESIGN AND MANAGEMENT)
REGULATIONS 2007
Designers Hazerd Information for Construction
These notes refer specifically to the Information shown
on this drawing. Refer to Health & Safety Plan for
further Information. further information.

barefoot & gilles

GIA

2 61,0 m2

2 47,9 m2

Kingfisher Drive Great Blakenham, Suffolk Mid Suffolk District Council Floor and Roof Plans Upper and Lower Flats as Proposed Scale & Format 1:100 @ A3 15-12-2014 BGA Drawing No. 1857 DE 20-01 В **PLANNING** 