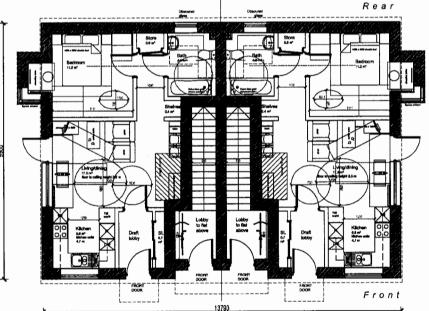

10 metres

FIRST FLOOR PLAN UPPER FLATS

GROUND FLOOR PLAN LOWER FLATS

Flats Block A Plots 1-4

COM
CONSTRUCTION (DESIGN AND MANAGEMENT)
REGULATIONS 2007
Designers Hazerd Information for Construction
These notes refer specifically to the Information shown
on this drawing. Refer to Health & Safety Plan for
further Information. further information.

I. If you do not hully understand the risks involved during the construction of the items indicated on this drawing ask your health & safety advisor or a member of the design feam before proceeding. Schedule of Accommodation
Lifetime Homes dwellings House Type 182P Upper Flats 1B2P Lower Flats 10.02.2015 B Renewables and orientation clarified KWh 20.01.2015 A Plenning Issue
Date Rev. Descriptions

barefoot & gilles

GIA

2 61,0 m2

2 47,9 m2

Kingfisher Drive Great Blakenham, Suffolk Mid Suffolk District Council Floor and Roof Plans Upper and Lower Flats as Proposed Scale & Format 1:100 @ A3 15-12-2014 BGA Drawing No. 1857 DE 20-01 В **PLANNING** 