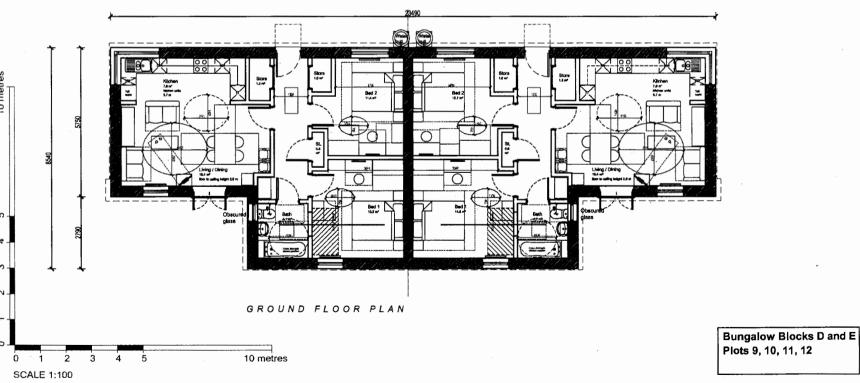

| Ŀ  |          | House Type                | No. | GIA       |
|----|----------|---------------------------|-----|-----------|
| ļ. | eg G     |                           |     |           |
| П  | 23<br>23 | 2B4P Bungalow, Blocks D-E | 4   | 70 / 72m2 |
| П  | ₹¥       |                           |     |           |
| П  |          | TOTAL.                    | 4   |           |

## barefoot & gilles

| Project             | Kingfisher Drive<br>Great Blakenham, Suffolk       |            |
|---------------------|----------------------------------------------------|------------|
| <b>a.</b> .         | Mid Suffolk District                               | Council    |
| Downley             | Floor and Roof Plans as Proposed<br>Blocke D and E |            |
| States of Cont.     |                                                    | Date       |
| Format              | 1:100 @ A3                                         | 08-01-2015 |
| ******************  |                                                    | Revision   |
| BQA<br>Drawling No. | 1857 DE 20-04                                      | В          |
| Dreving<br>Status   | PLANNING                                           |            |