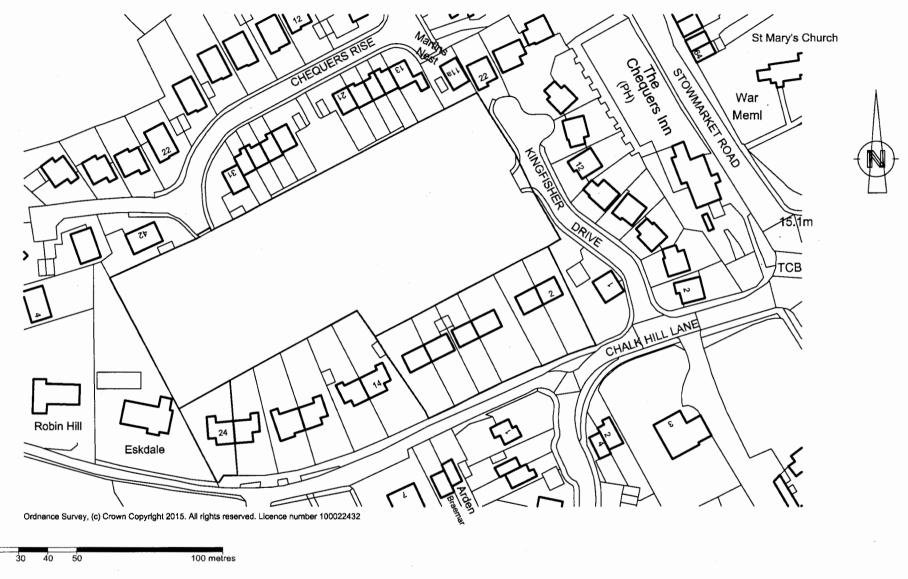

barefoot & gilles

Third Floor, Eldon House
2 Eldon Street, London, ECZM 7L8

2 Cromwell Court
16 St. Peters Street
Tel: 91473 257474
design@barefootgilles.com

0 5 10 20 SCALE 1:1250

> ipswich, Suffolk IP1 1XG Fax: 01473 281540 www.barefootgilles.com

Kingfisher Drive Great Blakenham, Suffolk Mid Suffolk District Council Site Location Plan

1:1250 @ A4

Air volve
Bellaha beccon
Bollard
Bus stop
Bus stop
British telecom
Cobie TV
Closed circuit TV
Closed circuit TV
Control box
Electricity lomp post
Electricity pole
Earth rod
Fire hydrant
Feeder post
Cullip
Gas valve
Inspection cover
Invert level
Letter box
Lamp post
Lamp post
Lamp post
Monhole
Morker post
Radding eye
Radd name boord
Radding eye
Radd name boord
Radding eye
Radd name boord
Rodd sign
Roin water
Stop volve
Surface woter sewer
Stop
Linghone pole
Stop volve
Surface woter sewer
Stop
Linghone pole
Linghone barefoot & gilles Kingfisher Drive Great Siakenham 1:200 @ A1 10-12-2014 1857 DE 10-02 PLANNING