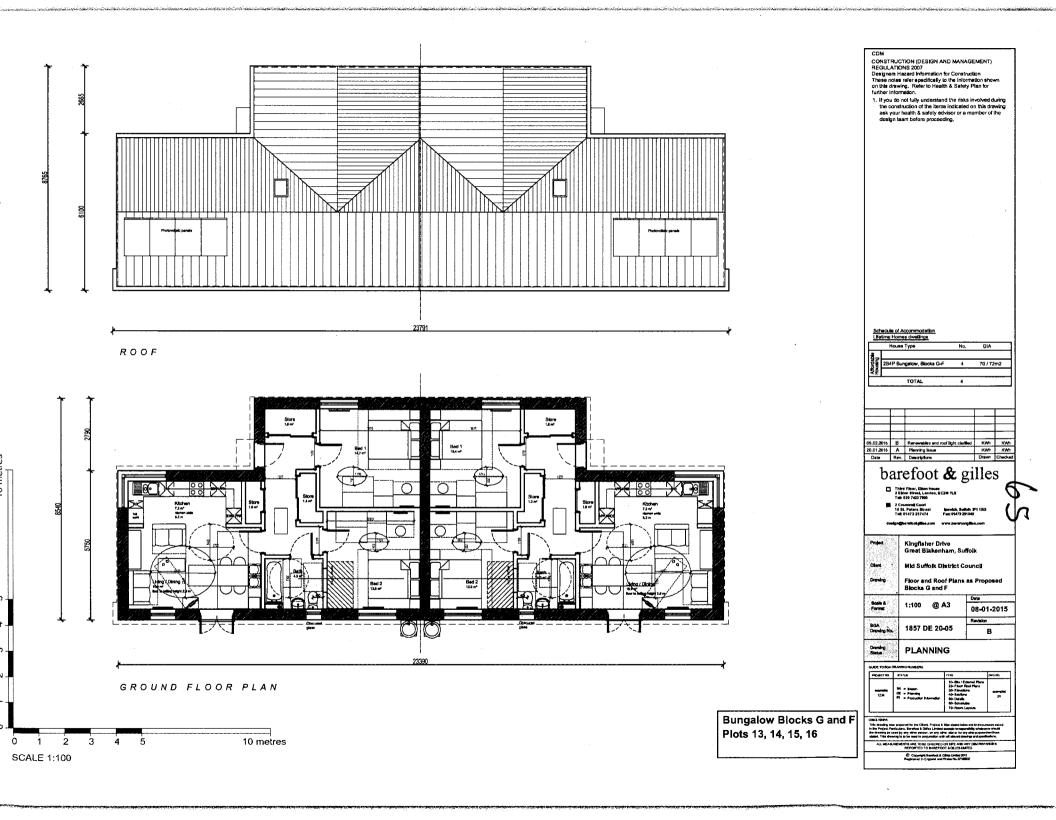

| Ŀ  |          | House Type                | No. | GIA       |
|----|----------|---------------------------|-----|-----------|
| ļ. | eg G     |                           |     |           |
| П  | 23<br>23 | 2B4P Bungalow, Blocks D-E | 4   | 70 / 72m2 |
| П  | ₹¥       |                           |     |           |
| П  |          | TOTAL.                    | 4   |           |

|  |  | 09.02.2015 | В | Renawables and roof light clarified | KWh | KWh |
|--|--|------------|---|-------------------------------------|-----|-----|
|--|--|------------|---|-------------------------------------|-----|-----|

## barefoot & gilles

| Project             | Kingfisher Drive<br>Great Blakenham, Suffolk       |            |
|---------------------|----------------------------------------------------|------------|
| <b>a.</b> .         | Mid Suffolk District                               | Council    |
| Downley             | Floor and Roof Plans as Proposed<br>Blocke D and E |            |
| States of Cont.     |                                                    | Date       |
| Format              | 1:100 @ A3                                         | 08-01-2015 |
| ******************  |                                                    | Revision   |
| BQA<br>Drawling No. | 1857 DE 20-04                                      | В          |
| Dreving<br>Status   | PLANNING                                           |            |