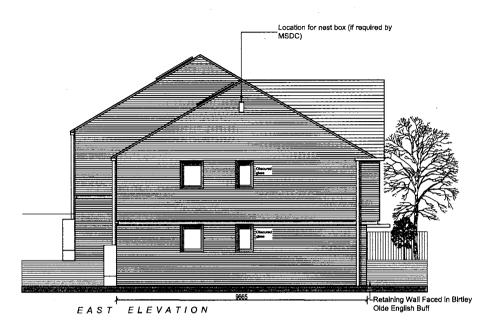

reat Blakenham, Suffolk Mid Suffolk District Council

Elevations as Proposed Block H

1:100 @ A3 08-01-2015 1857 DE 30-08 В

**PLANNING** 

| PROJECT HIS.     | FIATUR                                                     | Date:                                                                                                                     | OWG MD. |
|------------------|------------------------------------------------------------|---------------------------------------------------------------------------------------------------------------------------|---------|
| eramoles<br>1234 | SK e Sagari<br>CE e Planding<br>Fl e Procudito Information | 10-84s / Ersend Plans<br>20-Floor Roof Rans<br>30-Elevations<br>40-Section<br>50-Databa<br>50-Brindules<br>70-Rann Layous | ů1      |

Drawing









CDM
CONSTRUCTION (DESIGN AND MANAGEMENT)
REGULATIONS 2007
Designers Hazerd Information for Construction
Those notes refer specifically to the information shown
on this drawing. Refer to Health & Safety Plan for
further information.

If you do not fully understand the risks involved during the construction of the items indicated on this drawing ask your health & safety advisor or a member of the design team before proceeding.

KEY



Denotes red facing brick, libstock 'Birtley Olde English Buff or approved equal . Subject to the approval of the Local





Windows: UPVC, SBD-compilent, doubte-glazed windows. Divided lights with internal spacer best to DG unit. Dark grey metal capping to downers, dark gray metal satients shading to feature windows, Sabject to the approval of the Local A