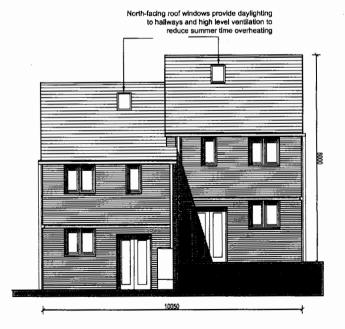

NING** 

GLEDE TO BOA OFFAMING HUMBERS

| PROJECTNO       | STATUS                                                     | TYPE                                                                                                                            | COME MO. |
|-----------------|------------------------------------------------------------|---------------------------------------------------------------------------------------------------------------------------------|----------|
| trançita<br>12H | 8K = Simon<br>DK = Planning<br>Pl = Production information | 10-Ste / Enternal Plane<br>20-Fittor Roof Plane<br>20-Clavaters<br>40-Sections<br>50-Ostella<br>60-Schedules<br>70-Room Layeuts | g1       |

CALE 1:100

10 metres

NORTH ELEVATION



SOUTH ELEVATION

NORTH ELEVATION

**CALE 1:100** 



10 metres



WEST ELEVATION



EAST ELEVATION

CDM
CONSTRUCTION (DESIGN AND MANAGEMENT)
REGULATIONS 2007
Designers Hazard information for Construction
These notes refer specifically to the information shown
on this drawing. Refer to Health & Safety Plan for
further information.

further information.

I. If you do not fully understand the riska involved during the construction of the flams indicated on this drawing ask your health & safety advisor or a member of the design learn before proceeding.







| <u> </u>   |      |                      |       |       |
|------------|------|----------------------|-------|-------|
|            |      |                      |       |       |
|            |      |                      |       |       |
|            |      |                      |