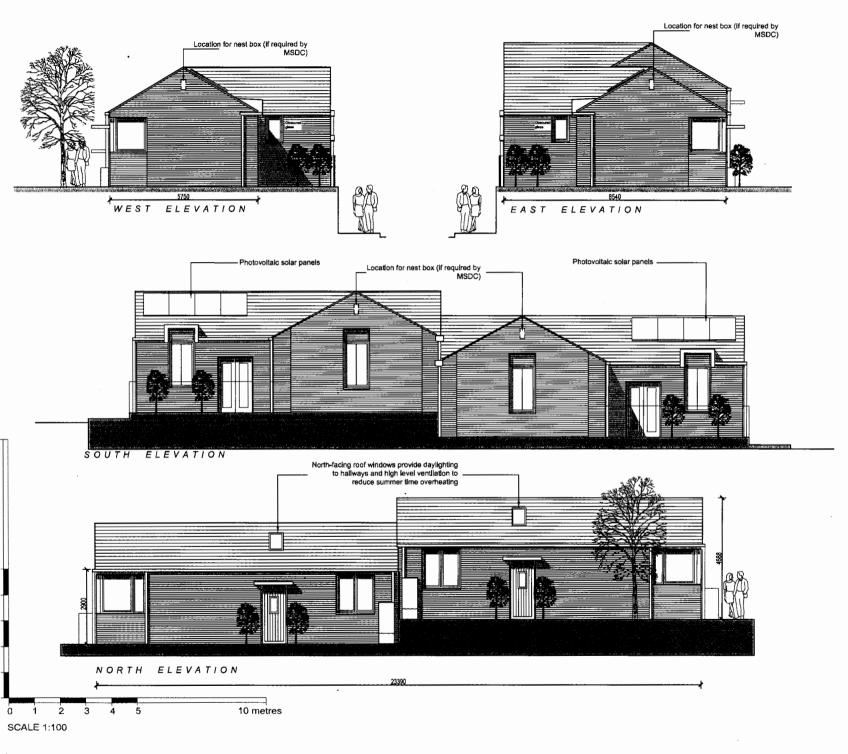

Council Elevations - Block C AS PROPOSED 1:100 @ A3 15-12-2014 1857 DE 30-03 Α

| 9 | PLANNING |
|---|----------|
|---|----------|

| PROJECT HO.      | STATUS                                                        | TYPE                                                                                                                         | DWG NO. |
|------------------|---------------------------------------------------------------|------------------------------------------------------------------------------------------------------------------------------|---------|
| 61377550<br>1234 | BK = Sketch<br>DE + Plenning<br>PI + Prophysition Information | 10-Bits / Estevel Plans<br>20-Ploof Roof Plans<br>30-Elevelore<br>40-Section<br>50-Cululs<br>50-Refeebigs<br>70-Plans Lavous |         |



CDM

CDM
CONSTRUCTION (DESIGN AND MANAGEMENT)
REGULATIONS 2007
Designers Harvard Information for Construction
These notes refer specifically to the Information shown
on bits drawing. Registro to Health & Sartey Plan for
runther Information.

numer information.

I. If you do not fully understand the risks involved during the construction of the litems indicated on this drawing ask your health & safely advisor or a member of the design learn before proceeding.

KEY



Denotes red facing brick, lbstock Birtley Olde English Buff or approved equal . Subject to the approval of the Local



Denotes red facing brick, lbstock 'Grosvenor Light Red' or approved equal . Subject to the approval of the Local



Marley Etarnit Thrutone' fibre cement state Colour 'Blue Black' . Subject to the approval o