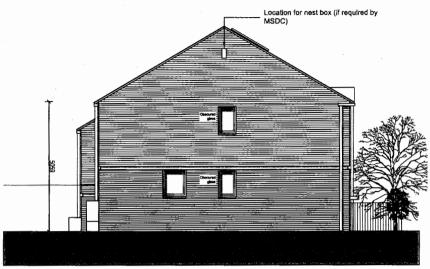

E TO BOA OFFAMING HUMBERS

| PROJECTNO       | STATUS                                                     | TYPE                                                                                                                            | COME MO. |
|-----------------|------------------------------------------------------------|---------------------------------------------------------------------------------------------------------------------------------|----------|
| trançita<br>12H | 8K = Simon<br>DK = Planning<br>Pl = Production information | 10-Ste / Enternal Plane<br>20-Fittor Roof Plane<br>20-Clavaters<br>40-Sections<br>50-Ostella<br>60-Schedules<br>70-Room Layeuts | g1       |

CALE 1:100

10 metres

NORTH ELEVATION



SOUTH ELEVATION

NORTH ELEVATION

**CALE 1:100** 



10 metres



WEST ELEVATION



EAST ELEVATION

CDM
CONSTRUCTION (DESIGN AND MANAGEMENT)
REGULATIONS 2007
Designers Hazard information for Construction
These notes refer specifically to the information shown
on this drawing. Refer to Health & Safety Plan for
further information.

further information.

I. If you do not fully understand the riska involved during the construction of the flams indicated on this drawing ask your health & safety advisor or a member of the design learn before proceeding.







| <u> </u>   |      |                      |       |       |
|------------|------|----------------------|-------|-------|
|            |      |                      |       |       |
|            |      |                      |       |       |
|            |      |                      |       |