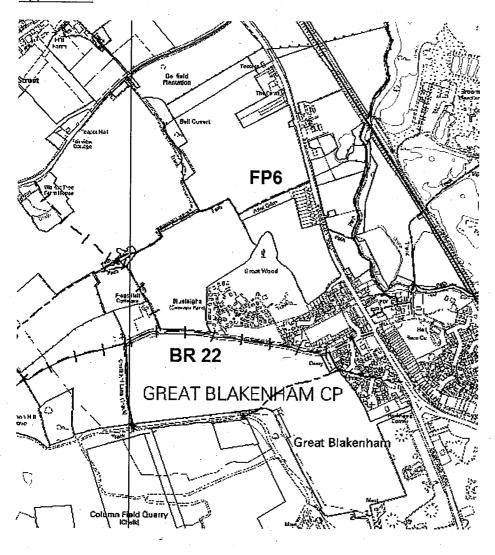

Title: Committee Site Plan

**Reference: 0210/15** 

Site: Land off Kingfisher Drive

**Great Blakenham** 

# Listed Buildingsprotected Species

Contaminated land

MID SUFFOLK DISTRICT COUNCIL 131, High Street, Needham Market, IP6 8DL Telephone: 01449 724500

**SCALE 1:2000** 

Reproduced by permission of Ordnance Survey on behalf of HMSO.