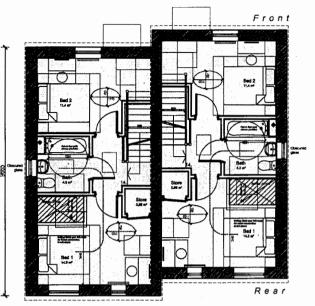

10 metres

FIRST FLOOR PLAN UPPER FLATS

GROUND FLOOR PLAN LOWER FLATS

Flats Block A Plots 1-4

COM
CONSTRUCTION (DESIGN AND MANAGEMENT)
REGULATIONS 2007
Designers Hazerd Information for Construction
These notes refer specifically to the Information shown
on this drawing. Refer to Health & Safety Plan for
further Information. further information.

I. If you do not hully understand the risks involved during the construction of the items indicated on this drawing ask your health & safety advisor or a member of the design feam before proceeding. Schedule of Accommodation
Lifetime Homes dwellings House Type 182P Upper Flats 1B2P Lower Flats 10.02.2015 B Renewables and orientation clarified KWh 20.01.2015 A Plenning Issue
Date Rev. Descriptions

barefoot & gilles

GIA

2 61,0 m2

2 47,9 m2

Kingfisher Drive Great Blakenham, Suffolk Mid Suffolk District Council Floor and Roof Plans Upper and Lower Flats as Proposed Scale & Format 1:100 @ A3 15-12-2014 BGA Drawing No. 1857 DE 20-01 В **PLANNING** 