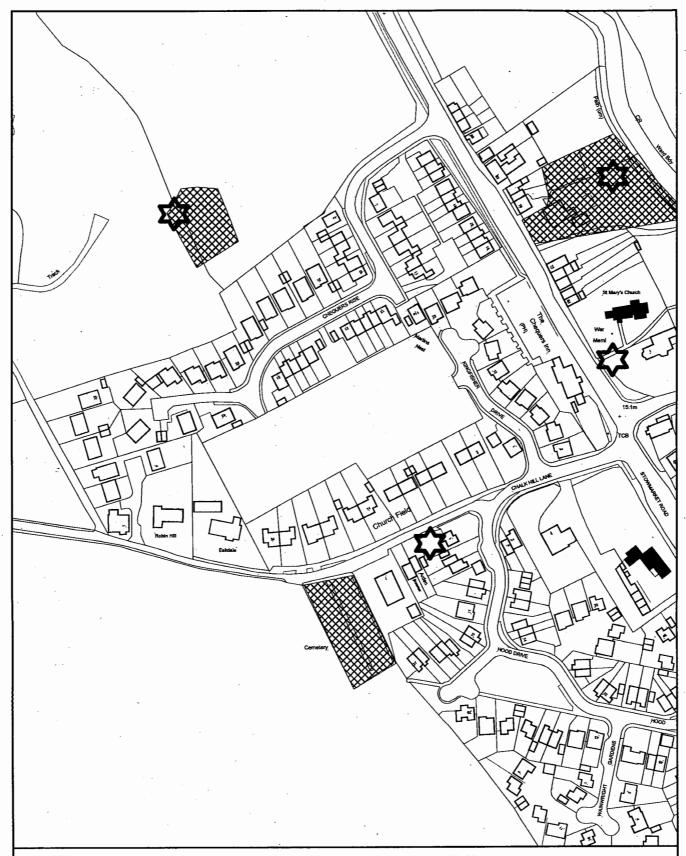

Title: Committee Site Plan

**Reference: 0210/15** 

Site: Land off Kingfisher Drive

**Great Blakenham** 

# Listed Buildingsprotected Species

Contaminated land

MID SUFFOLK DISTRICT COUNCIL 131, High Street, Needham Market, IP6 8DL Telephone: 01449 724500

**SCALE 1:2000** 

Reproduced by permission of Ordnance Survey on behalf of HMSO.